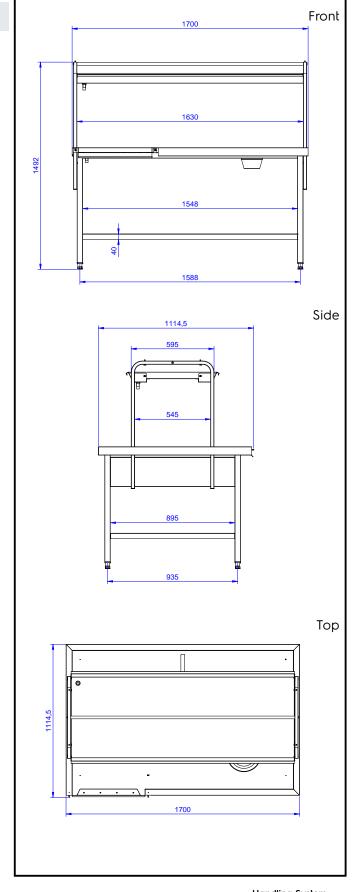

Handling System Sorting Table Right to Left, 1700x1100mm

|                                                                                                                                                                                                                                                                                                                             | Co<br>• Al<br>• Re<br>ro<br>pu<br>• Co<br>40<br>• So<br>di<br>th<br>• O<br>ta<br>Sus<br>• O<br>o<br>Co<br>• Co<br>• Al<br>• Re<br>• ro<br>• ro<br>• co<br>• 40<br>• Co<br>• Co |
|-----------------------------------------------------------------------------------------------------------------------------------------------------------------------------------------------------------------------------------------------------------------------------------------------------------------------------|--------------------------------------------------------------------------------------------------------------------------------------------------------------------------------------------------------------------------------------------------------------------------------------------------------------------------------------------------------------------------------------------------------------------------------------------------------------------------------------------------------------------------------------------------------------------------------------------------------------------------------------------------------------------------------------------------------------------------------------------------------------------------------------------------------------------------------------------------------------------------------------------------------------------------------------------------------------------------------------------------------------------------------------------------------------------------------------------------------------------------------------------------------------------------------------------------------------------------------------------------------------------------------------------------------------------------------------------------------------------------------------------------------------------------------------------------------------------------------------------------------------------------------------------------------------------------------------------------------------------------------------------------------------------------------------------------------------------------------------------------------------------------------------------------------------------------------------------------------------------------------|
| 865342 (BHST1711R) Sorting table, Right>Left,<br>1700x1100 mm                                                                                                                                                                                                                                                               | 17<br>• Tr<br>17<br>• C<br>sli<br>• Fl<br>le<br>• Ro<br>m<br>• Ro                                                                                                                                                                                                                                                                                                                                                                                                                                                                                                                                                                                                                                                                                                                                                                                                                                                                                                                                                                                                                                                                                                                                                                                                                                                                                                                                                                                                                                                                                                                                                                                                                                                                                                                                                                                                              |
| Item No.                                                                                                                                                                                                                                                                                                                    | ho                                                                                                                                                                                                                                                                                                                                                                                                                                                                                                                                                                                                                                                                                                                                                                                                                                                                                                                                                                                                                                                                                                                                                                                                                                                                                                                                                                                                                                                                                                                                                                                                                                                                                                                                                                                                                                                                             |
| Constructed in 304 AISI stainless steel. N. 4 square<br>40x40mm square legs on height-adjustable feet.<br>Underframe on three sides.<br>1-tier overshelf for baskets. N. 1 waste scraping hole with<br>rubber ring. Attachment to infill tops or slide conveyors on<br>the left side. Basket direction: from right to left. |                                                                                                                                                                                                                                                                                                                                                                                                                                                                                                                                                                                                                                                                                                                                                                                                                                                                                                                                                                                                                                                                                                                                                                                                                                                                                                                                                                                                                                                                                                                                                                                                                                                                                                                                                                                                                                                                                |

### Construction

- All surfaces smooth with polished finish.
- Receiving tabletop with raised side edges allround, reduces the possibility of crockery being pushed off the table.
- Constructed in AISI 304 stainless steel with square 40x40mm legs.
- Sorting table provided with an over-shelf for dishwashing racks which can be inclined at either the dishwashing or receiving side.
- One or two waste holes with a rubber scraping ring tabletop.

## Key Information:

| External dimensions, Width:  |         |
|------------------------------|---------|
| 865342 (BHST1711R)           | 1700 mm |
| External dimensions, Depth:  | 1100 mm |
| External dimensions, Height: | 1551 mm |
| Net weight:                  | 15 kg   |